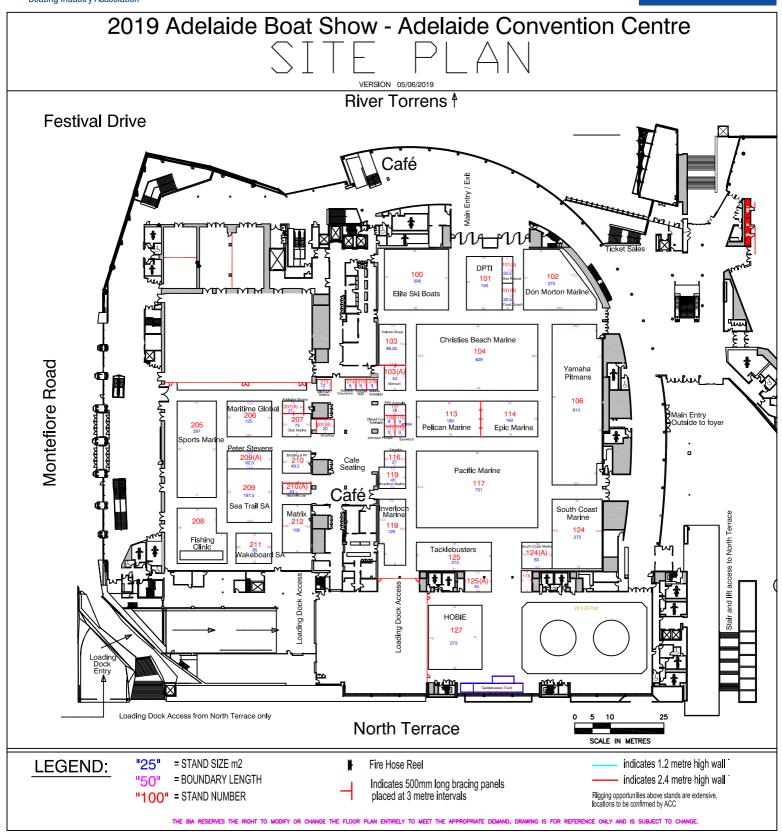

|                                 | Loading Dock Loading Dock |          |       |            |                |                                                                                                                                                                                                                  |  |  |  |
|---------------------------------|---------------------------|----------|-------|------------|----------------|------------------------------------------------------------------------------------------------------------------------------------------------------------------------------------------------------------------|--|--|--|
| Exhibitor                       | Stand                     | Location | Day   | Access     | Access         | Notes                                                                                                                                                                                                            |  |  |  |
|                                 |                           |          |       | Start time | Finish time    |                                                                                                                                                                                                                  |  |  |  |
|                                 |                           |          |       |            |                | Being positioned furthest from the loading dock doors you will need to have all boats on the stand by                                                                                                            |  |  |  |
| Elite Ski Boats                 | 100                       | Hall 1   | Wed   | 7:00am     | 6:00pm (Wed)   | 6:00pm Wednesday. Access into the halls for final positioning/ set up of stand will be from 7:00am                                                                                                               |  |  |  |
|                                 |                           | l        | ┥───┤ |            |                | Thursday.Please bring the boat being displayed in the fover at 7:00am Wednesday.                                                                                                                                 |  |  |  |
| DPTI                            | 101                       | Hall 1   | Wed   | 7:00am     | 6:00pm (Wed)   | Being positioned furthest from the loading dock doors you will need to have all items on the stand by 6:00pm Wednesday. Access into the halls for final positioning/ set up of stand will be allowed on Thursday |  |  |  |
|                                 |                           |          |       |            |                | from 7:00am.                                                                                                                                                                                                     |  |  |  |
| S.A Sea Rescue                  | 101(A)                    | Hall 1   | Wed   | 7:00am     | 6:00pm (Wed)   | Or could come later on the Thurs if trolley only from carpark                                                                                                                                                    |  |  |  |
| Australia Volunteer Coast Guard | 101(B)                    | Hall 1   | Wed   | 7:00am     | 6:00pm (Wed)   | Or could come later on the Thurs if trolley only from carpark                                                                                                                                                    |  |  |  |
|                                 |                           | Hall 1   | Wed   | 7:00am     | 6:00pm (Wed)   | Being positioned furthest from the Loading Docks you will need to have all boats on the stand by                                                                                                                 |  |  |  |
| Don Morton                      | 102                       |          |       |            |                | 6:00pm Wednesday. Access into the halls for final positioning/ set up of stand will be from                                                                                                                      |  |  |  |
|                                 |                           |          |       |            |                | 7:00amThursday.                                                                                                                                                                                                  |  |  |  |
| The Haines Group                | 103                       | Hall 1   | Wed   | 7:00am     | 6:00pm (Wed)   | Please keep aisle next to stand free at all times to allow access past your stand.                                                                                                                               |  |  |  |
| Mercury                         | 103(A)                    | Hall 1   | Wed   | 12noon     | 6:00pm (Wed)   | Please keep aisle next to stand free at all times to allow access past your stand.                                                                                                                               |  |  |  |
| Christies Beach Marine          | 104                       | Hall 1   | Wed   | 7:00am     | 12noon (Thurs) | Please keep access through to stands behind throughout Wednesday and Thursday am. Please bring the                                                                                                               |  |  |  |
|                                 |                           |          |       |            |                | boat being displayed in the foyer at 7:00am Wednesday.                                                                                                                                                           |  |  |  |
| Yamaha Pitmans                  | 106                       | Hall 1   | Wed   | 9:00am     | 12noon (Thurs) | Earlier on Wednesday will be easier                                                                                                                                                                              |  |  |  |
| PFD Australia                   | 107                       | Hall 1   | Thurs | 12noon     | 4:00pm (Thurs) | No vehicle access into the halls. Trolley from carpark. If you do require vehicle access please contact                                                                                                          |  |  |  |
|                                 |                           |          |       |            |                | alicia@bia.org.au by 24th June.                                                                                                                                                                                  |  |  |  |
| Diesel Tune Adelaide            | 109                       | Hall 1   | Thurs | 12noon     | 4:00pm (Thurs) | No vehicle access into the halls. Trolley from carpark. If you do require vehicle access please contact                                                                                                          |  |  |  |
|                                 |                           |          |       |            |                | alicia@bia.org.au by 24th June.                                                                                                                                                                                  |  |  |  |
| PIRSA Fisheries                 | 110                       | Hall 1   | Thurs | 12noon     | 4:00pm (Thurs) | No vehicle access into the halls. Trolley from carpark. If you do require vehicle access please contact                                                                                                          |  |  |  |
|                                 |                           |          |       |            |                | alicia@bia.org.au by 24th June.                                                                                                                                                                                  |  |  |  |
| Johnson Pumps                   | 111                       | Hall 1   | Thurs | 12noon     | 4:00pm (Thurs) | No vehicle access into the halls. Trolley from carpark. If you do require vehicle access please contact                                                                                                          |  |  |  |
| Savwinch                        | 112                       | Hall 1   | Thurs | 12noon     | 4:00pm (Thurs) | alicia@bia.org.au by 24th June.<br>No vehicle access into the halls. Trolley from carpark. If you do require vehicle access please contact                                                                       |  |  |  |
|                                 |                           |          |       |            |                | alicia@bia.org.au by 24th June.                                                                                                                                                                                  |  |  |  |
| Pelican Marine                  | 113                       | Hall 1   | Wed   | 7:00am     | 12noon (Thurs) | Will need to keep access through to stands behind throughout Wednesday and Thursday am.                                                                                                                          |  |  |  |
| Epic Marine SA                  | 113                       | Hall 1   | Wed   | 7:00am     | 9:00am (Thurs) | Please keep aisle next to stand free at all times to allow access past your stand.                                                                                                                               |  |  |  |
| •                               |                           |          |       |            | . ,            |                                                                                                                                                                                                                  |  |  |  |
| Yamaha                          | 116                       | Hall 1   | Wed   | 7:00am     | 6:00pm (Wed)   | Please keep aisle next to stand free at all times to allow access past your stand.                                                                                                                               |  |  |  |
| Pacific Marine                  | 117                       | Hall 1   | Wed   | 7:00am     | 12noon (Thurs) | Will need to keep access through to stands behind throughout Wednesday and Thursday am,                                                                                                                          |  |  |  |
|                                 |                           |          |       |            |                | particularly down the side closest to the loading dock.                                                                                                                                                          |  |  |  |
| Inverloch Marine                | 119                       | Hall 1   | Thurs | 10:00am    | 4:00pm (Thurs) | As per conversation with Phil - Please do not block access through the loading dock until permission has                                                                                                         |  |  |  |
|                                 | '                         |          |       | L          |                | been given by a member of the BIA ops team.                                                                                                                                                                      |  |  |  |

|                                                                                                                                                                                                                                                                                        |        |          |       | Loading Dock | Loading Dock   |                                                                                                                                                                            |  |  |
|----------------------------------------------------------------------------------------------------------------------------------------------------------------------------------------------------------------------------------------------------------------------------------------|--------|----------|-------|--------------|----------------|----------------------------------------------------------------------------------------------------------------------------------------------------------------------------|--|--|
| Exhibitor                                                                                                                                                                                                                                                                              | Stand  | Location | Day   | Access       | Access         | Notes                                                                                                                                                                      |  |  |
|                                                                                                                                                                                                                                                                                        |        |          |       | Start time   | Finish time    |                                                                                                                                                                            |  |  |
| South Coast Marine                                                                                                                                                                                                                                                                     | 124    | Hall 1   | Wed   | 7:00am       | 12noon (Thurs) | Will be easier to have all large boats in by end of Wednesday.                                                                                                             |  |  |
| Tacklebusters                                                                                                                                                                                                                                                                          | 125    | Hall 1   | Thurs | 7:00am       | 4:00pm (Thurs) | Set up can begin late Wednesday however you will need to wait until Thurs to set up complete stand right up to boundaries. No restrictions on set up time of stand 125(a). |  |  |
| Tacklebusters Truck                                                                                                                                                                                                                                                                    |        | Hall 1   | Wed   | 7:00am       | 8:00am (Wed)   | Will get the truck in place before we lay out the pool.                                                                                                                    |  |  |
| Hobie                                                                                                                                                                                                                                                                                  | 127    | Hall 1   | Wed   | 7:00am       |                |                                                                                                                                                                            |  |  |
| Sports Marine                                                                                                                                                                                                                                                                          | 205    | Hall 2   | Wed   | 7:00am       | 12noon (Thurs) | Access will be easier on Wednesday. Have all large boats to your stand by end of Wednesday                                                                                 |  |  |
| Maritime Global Pty Ltd                                                                                                                                                                                                                                                                | 206    | Hall 2   | Wed   | 7:00am       | 6:00pm (Wed)   | All boats to be through the loading dock by end of Wednesday unless arriving 7:00am Thursday.                                                                              |  |  |
| Club Marine                                                                                                                                                                                                                                                                            | 207    | Hall 2   | Wed   | 7:00am       | 6:00pm (Wed)   | Or could come later on the Thurs if hand carry/ trolley only from carpark                                                                                                  |  |  |
| Adelaide Shores Marine                                                                                                                                                                                                                                                                 | 207(A) | Hall 2   | Wed   | 7:00am       | 6:00pm (Wed)   | Or could come later on the Thurs if hand carry/ trolley only from carpark                                                                                                  |  |  |
| Stressfree Marine                                                                                                                                                                                                                                                                      | 207(B) | Hall 2   | Thurs | 7:00am       | 4:00pm (Thurs) | Please keep aisle next to stand free at all times to allow access past your stand.                                                                                         |  |  |
| Sea Trail SA                                                                                                                                                                                                                                                                           | 209    | Hall 2   | Thurs | 7:00am       | 4:00pm (Thurs) | Access from 7:00am Thursday. Keep in mind stand 205 may still need to get a few boats in.                                                                                  |  |  |
| Peter Stevens Motorcycles                                                                                                                                                                                                                                                              | 209(A) | Hall 2   | Wed   | 2:00pm       | 6:00pm (Wed)   | Can come in Thursday however may be easier coming Wednesday pm while its still have a clear path.                                                                          |  |  |
| Boating & RV                                                                                                                                                                                                                                                                           | 210    | Hall 2   | Wed   | 7:00am       | 12noon (Thurs) | Please keep aisle next to stand free at all times to allow access past your stand. Will be easier to unload the truck into halls on Wednesday.                             |  |  |
| Michelle Lee                                                                                                                                                                                                                                                                           | 210(A) | Hall 2   | Thurs | 7:00am       |                |                                                                                                                                                                            |  |  |
| Wakeboard SA                                                                                                                                                                                                                                                                           | 211    | Hall 2   | Thurs | 7:00am       | 4:00pm (Thurs) | To keep stand clear on edge closest to the loading dock until given permission for a member of the BIA ops team.                                                           |  |  |
| Matrix                                                                                                                                                                                                                                                                                 | 212    | Hall 2   | Thurs | 7:00am       | 4:00pm (Thurs) | Boats can be dropped pm Wednesday however must allow clear access through the Loading Dock until 12noon on Thursday.                                                       |  |  |
| Mitcham Marine                                                                                                                                                                                                                                                                         | 213    | Hall 2   | Thurs | 12noon       | 4:00pm (Thurs) | No vehicle access into the halls. Trolley from carpark. If you do require vehicle access please contact <u>alicia@bia.org.au</u> by 24th June.                             |  |  |
| Nautilus Marine                                                                                                                                                                                                                                                                        | 214    | Hall 2   | Thurs | 12noon       | 4:00pm (Thurs) | No vehicle access into the halls. Trolley from carpark. If you do require vehicle access please contact <u>alicia@bia.org.au</u> by 24th June.                             |  |  |
| Goggleman                                                                                                                                                                                                                                                                              | 215    | Hall 2   | Thurs | 12noon       | 4:00pm (Thurs) | No vehicle access into the halls. Trolley from carpark. If you do require vehicle access please contact<br>alicia@bia.org.au by 24th June.                                 |  |  |
| Houseboat Hirers Association                                                                                                                                                                                                                                                           | 216    | Hall 2   | Thurs | 12noon       | 4:00pm (Thurs) | No vehicle access into the halls. Trolley from carpark. If you do require vehicle access please contact<br>alicia@bia.org.au by 24th June.                                 |  |  |
| SA Maritime Muesum                                                                                                                                                                                                                                                                     |        | Foyer    | Thurs | 11:00am      |                | As per conversation with Phil - Entry via North Terrace Courtyard Ramp                                                                                                     |  |  |
| Port River Sailing Club                                                                                                                                                                                                                                                                |        | Foyer    | Thurs | 2:00pm       |                | Entry via North Terrace Courtyard Ramp                                                                                                                                     |  |  |
| Times above are in relation to loading dock access and vehicle access to your stand. Stock can continue to be brought to stands outside of these times via trolley from the carpark. On stand setup can continue after noted finish times as these are loading dock access times only. |        |          |       |              |                |                                                                                                                                                                            |  |  |