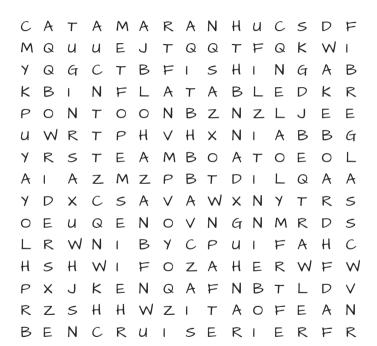

Iflnaatble.









# ACTIVITY 3

WHAT IS THE BEST MEDICINE TO GIVE A SAILOR? VITAMIN SEA

> WHAT DO YOU CALL A BOAT WITH A BABY DINGHY? A MOTHERSHIP

#### 4

### WHEN ON YOUR BOAT

#### PUT AN X THROUGH THE PICTURES YOU THINK ARE UNSAFE



#### When on your boat remember:

- Don't overload your boat
- Don't bow ride
- Don't stand up while moving
- Keep your boat balanced
- Wear a lifejacket

## YOUR BEST BOATING MEMORIES

THINKING BACK TO THE TIMES YOU'VE SPENT ON THE WATER BOATING

- 1. What has been your best memory?
- 2. Where has been your favourite place to visit?

3. What is your favourite activity to do on the water?

**4.** Where is one place you haven't been to yet that you would like to go boating?





#### FIND - A - WORD

#### CAN YOU FIND THE DIFFERENT TYPES OF BOATS?