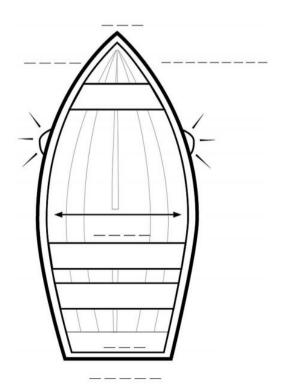

#### PARTS OF A BOAT

LABEL THE DIFFERENT PARTS OF THE BOAT USING THE WORD BANK BELOW, THEN COLOUR IN THE BOAT

**Port** 

Stern

**Beam** 

**Bow** 

**Starboard** 

**Aft** 