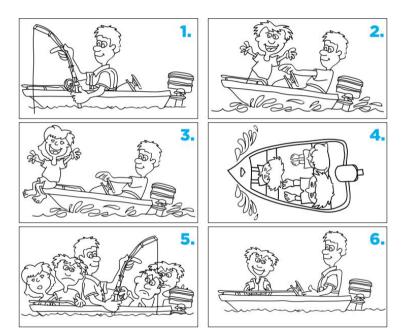

#### PUT AN X THROUGH THE PICTURES YOU THINK ARE UNSAFE

#### When on your boat remember:

- Don't overload your boat
- Don't bow ride
- Don't stand up while moving
- Keep your boat balanced
- Wear a lifejacket