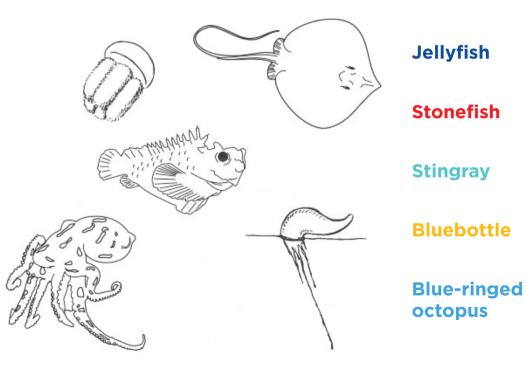

ACTIVITY

The most poisonous fish in the world is the **stonefish** 

## DANGERS IN THE OCEAN

WHILE IN OR NEAR WATER ALWAYS TAKE CARE AND KEEP CLEAR OF CREATURES THAT MAY STING OR BITE

Draw a line to match the sea creature names with their picture, then colour them in

2