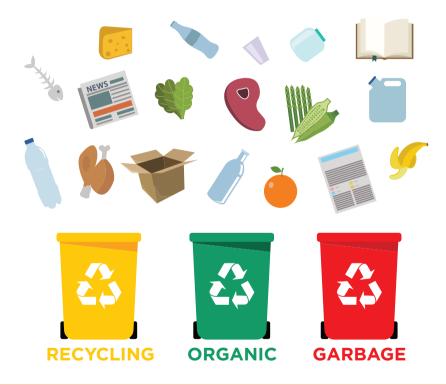

## KEEPING RUBBISH OUT OF OUR OCEANS

DRAW A LINE TO SHOW WHAT RUBBISH GOES INTO WHICH BIN

All drains lead to the ocean, so always place your rubbish in a bin so it doesn't end up in one of our precious waterways **FACT** Approximately **1.8 billion kilograms** of trash enters the ocean per year